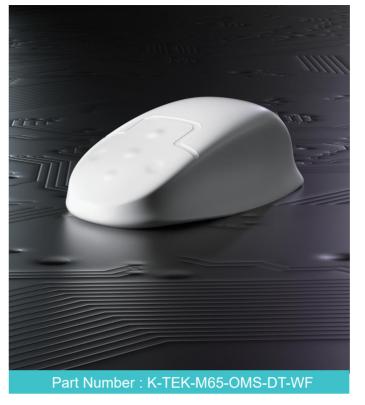

e Temperature:        | -30°C ~ +75°C                                                                                                                                           |
| APPLICATION:                | Medical kiosks, medicine and pharmaceutical, labs, dental, clinics, hospitals, food and beverage, processing factory and other industrial applications. |







# Feature

IP68 dynamic sealed & Ruggedized 5 keys Waterproof, Hygienic Optical Mouse with durable coating & antimicrobial mouse surface withstand to most chemicals and liquids under harsh environments, the mouse is full sized and features a 5buttons designed for right & left clicking and scrolling up and down just like a conventional non-waterproof mouse, and it is a fully sealed IP68 and compatible with both USB and PS/2.



#### Feature

IP65 sealed Optical Mouse with 5 mouse buttons designed for Medical Environments, 2.4GHz wiress version. with durable coating & anti-microbial mouse surface withstand to most chemicals and liquids under harsh environments, support MICROSOFT/WINDOWS XP/VISTA. Omron micro key switch technology with extremely light tactile feeling.

# Mechanical Data

| Keys:            | 5 keys                               |
|------------------|--------------------------------------|
| Key Travel:      | 0.45±0.10mm                          |
| Key Lifespan:    | >1 million actuations                |
| Actuation Force: | 2.0N±0.2N                            |
| Gross Weight:    | ≈0.30KG                              |
| Dimension:       | 64.0mm x 126.0mm x 35.0mm(L x W x H) |

# Electrical