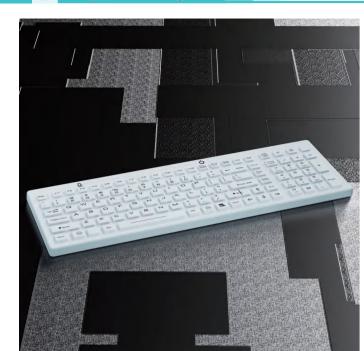

|
| MTTR:                       | <30min                                                                                                                                                  |
| Operating Temperature:      | -20°C ~ +65°C                                                                                                                                           |
| Storage Temperature:        | -30°C ~ +75°C                                                                                                                                           |
| APPLICATION:                | Medical kiosks, medicine and pharmaceutical, labs, dental, clinics, hospitals, food and beverage, processing factory and other industrial applications. |



Part Number: K-TEK-M380KP-FN-BL-DT

#### Feature

IP68 dynamic sealed & ruggedized industrial silicone rubber Hygienic contamination-proof keyboard with full keyboard functionalities with FN (F1, F2...F11, F12) on upper line, integrated numeric keypad, gold-finish PCB with carbon-ongold key switch technology with long stroke (1.50mm) with extremely good tactile feeling for fast and accurate data input without any noise, with durable coating & antimicrobial keyboard surface withstand to most chemicals and liquids under harsh environment, this washable keyboard is an ideal solution to withstand to most chemicals and liquids under harsh environment, standalone desk top version. With EN-60601-1-2 Medical Standard.



#### Feature

IP68 dynamic sealed & ruggedized industrial silicone rubber H