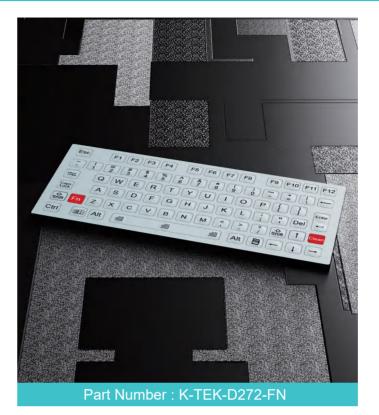

# Mechanical Data

| Keys:            | 78 keys                  |
|------------------|--------------------------|
| Key Travel:      | 0.45±0.05mm              |
| Key Lifespan:    | >1 million actuations    |
| Actuation Force: | 3.5N±0.2N                |
| Gross Weight:    | ≈1.20KG                  |
| Dimension:       | 272.0mm x 125.0mm(L x W) |

#### Electrical Data

| Supply Voltage:    | DC +5V±5%                                            |
|--------------------|------------------------------------------------------|
| Working Current:   | ≈30mA                                                |
| Connect Interface: | USB/PS2 optional                                     |
| OS:                | All Windows, Linux, Unix, Mac OSX, Vxworks, Android. |

| ROHS, CE, FCC, IEC60601-1-2 |                                                                                                                                                         |
|-----------------------------|---------------------------------------------------------------------------------------------------------------------------------------------------------|
| Protection Level:           | IP65                                                                                                                                                    |
| MTBF:                       | >20000H                                                                                                                                                 |
| MTTR:                       | <30min                                                                                                                                                  |
| Operating Temperature:      | -20°C ~ +65°C                                                                                                                                           |
| Storage Temperature:        | -30°C ~ +75°C                                                                                                                                           |
| APPLICATION:                | Medical kiosks, medicine and pharmaceutical, labs, dental, clinics, hospitals, food and beverage, processing factory and other industrial applications. |