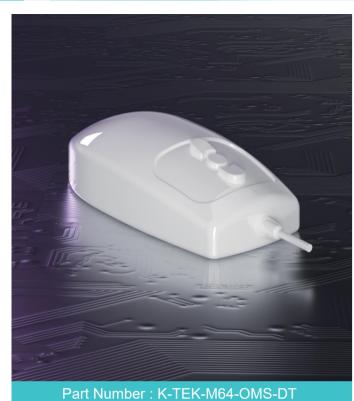

|
| MTTR:                       | <30min                                                                                                                                                  |
| Operating Temperature:      | -20°C ~ +65°C                                                                                                                                           |
| Storage Temperature:        | -30°C ~ +75°C                                                                                                                                           |
| APPLICATION:                | Medical kiosks, medicine and pharmaceutical, labs, dental, clinics, hospitals, food and beverage, processing factory and other industrial applications. |







# Feature

IP68 dynamic sealed & Ruggedized 5 keys Waterproof, Hygienic Optical Mouse with durable coating & antimicrobial mouse surface withstand to most chemicals and liquids under harsh environments, the mouse is full sized and features a 5buttons designed for right & left clicking and scrolling up and down just like a conventional non-waterproof mouse, and it is a fully sealed IP68 and compatible with both USB and PS/2.



#### Feature

IP65 sealed Optical Mouse with 5 mouse buttons designed for Medical Environments, 2.4GHz wiress version. with durable coating & anti-microbial mouse surface withstand to most chemicals and liquids under harsh environments, support MICROSOFT/WINDOWS XP/VISTA. Omron micro key switch technology with extremely light tactile feeling.

# Mechanical Data

|