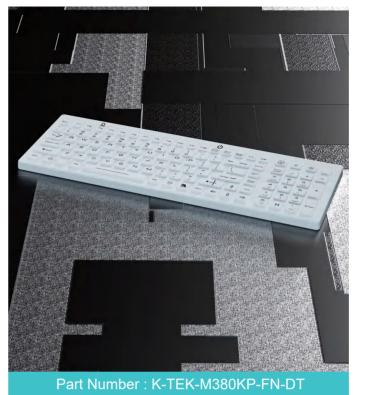

food and beverage, processing factory and other industrial applications. |



Part Number: K-TEK-M380KP-FN-BL-DT

#### Feature

IP68 dynamic sealed & ruggedized industrial silicone rubber Hygienic contamination-proof keyboard with full keyboard functionalities with FN (F1, F2...F11, F12) on upper line, integrated numeric keypad, gold-finish PCB with carbon-ongold key switch technology with long stroke (1.50mm) with extremely good tactile feeling for fast and accurate data input without any noise, with durable coating & antimicrobial keyboard surface withstand to most chemicals and liquids under harsh environment, this washable keyboard is an ideal solution to withstand to most chemicals and liquids under harsh environment, standalone desk top version. With EN-60601-1-2 Medical Standard.



#### Feature

IP68 dynamic sealed & ruggedized industrial silicone rubber Hygienic contamination-proof keyboard with full keyboard functionalities with FN (F1, F2...F11, F12) on upper line, integrated numeric keypad, gold-finish PCB with carbon-ongold key switch technology with long stroke (1.50mm) with extremely good tactile feeling for fast and accurate data input without any noise, with durable coating & antimicrobial keyboard surface withstand to most chemicals and liquids under harsh environment, standalone desk top version.

# Mechanical Data

| Keys:            | 110 keys                              |
|------------------|---------------------------------------|
| Key Travel:      | 1.50±0.10mm                           |
| Key Lifespan:    | >5 million actuations