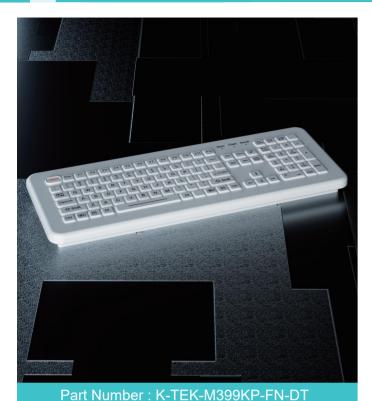

IP65 dynamic rated membrane industrial keyboard with integrated numeric keypad and function keys on the upper line for easy operation, 2.0mm thickness industrial metal dome PCB with gold-on-gold key switch technology with short stroke 0.45mm with extremely good tactile feeling for reliable data input, FN + CLEAN key for easy cleaning via lock/disable the entire keyboard without needing to take away the keyboard from PC, surface mounted extremely flush with anti-microbial, durable and scratch-proof polyester withstand to most chemicals and liquids under the harshest environments, ruggedized aluminum back plate with shielding box to protect the whole electronics, with threaded bolts for top panel mounted solution.