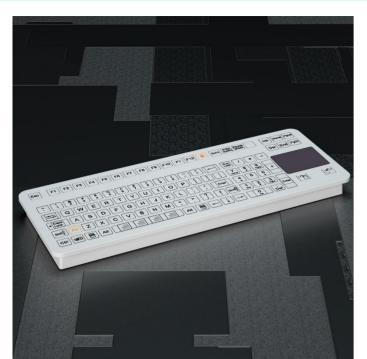

# CONTENTS

01

**Medical Keyboard** 

02

**Mouse Series** 

IP65 dynamic rated membrane industrial keyboard integrated with combined alphabets to number keys and function keys for full keyboard functionalities, with function keys (F1,F2.....F9, F10) and ruggedized tough touchpad for fast and accurate cursor position, micro switch technology with short stroke 0.45mm with extremely good tactile feeling for reliable data input, surface mounted extremely flush with anti-microbial, the fonts printed on the film underneath will never fade, durable and scratch-proof polyester withstand to most chemicals and liquids under the harshest environments, top panel mounted solution with threaded bolts.