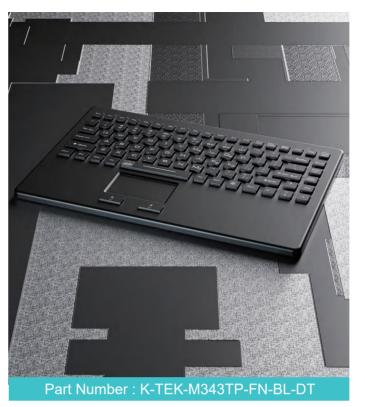

Feature '

IP65 dynamic membrane industrial keyboard with integrated function keys on the upper line for easy operation, industrial metal dome PCB with gold-on-gold key switch technology with short stroke 0.45mm with extremely good tactile feeling for reliable data input, with FN + CLEAN key for easy cleaning via lock/disable the entire keyboard without needing to take away the keyboard from PC, surface mounted extremely flush with anti-microbial, durable and scratch-proof polyester withstand to most chemicals and liquids under the harshest environments, brushed aluminum back plate optional, with threaded bolts for top panel mounted solution.