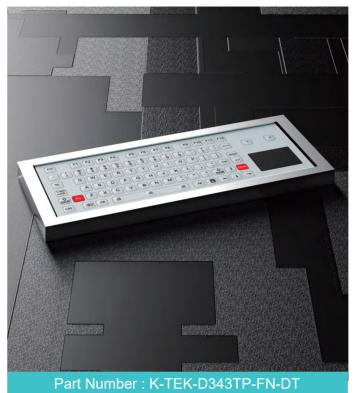

#### Feature `

IP65 dynamic rated membrane industrial keyboard with function keys on the upper line, with sealed and ruggedized tough touchpad for fast and accurate cursor position, industrial metal dome PCB with gold-on-gold key switch technology with short stroke 0.45mm with extremely good tactile feeling for reliable data input, with FN + CLEAN key for easy cleaning via lock/disable the entire keyboard without needing to take away the keyboard from PC, surface mounted extremely flush with anti-microbial, durable and scratch-proof polyester withstand to most chemicals and liquids under the harshest environments, ruggedized aluminum or stainless steel back plate optional, with threaded bolts for top panel mounted solution.

# Mechanical Data

| Keys:            | 82 keys                  |
|------------------|--------------------------|
| Key Travel:      | 0.45±0.05mm              |
| Key Lifespan:    | >1 million actuations    |
| Actuation Force: | 3.5N±0.2N                |
| Gross Weight:    | ≈1.40KG                  |
| Dimension:       | 343.0mm x 125.0mm(L x W) |

#### Electrical Data

| Supply Voltage:    | DC +5V±5%                                            |
|--------------------|------------------------------------------------------|
| Working Current:   | ≈100mA                                               |
| Connect Interface: | USB/PS2 optional                                     |
| OS:                | All Windows, Linux, Unix, Mac OSX, Vxworks, Android. |

# Reliability

| ROHS, CE, FCC, IEC60601-1-2 |                                                                                                                                                         |
|-----------------------------|---------------------------------------------------------------------------------------------------------------------------------------------------------|
| Protection Level:           | IP65                                                                                                                                                    |
| MTBF:                       | >20000H                                                                                                                                                 |
| MTTR:                       | <30min                                                                                                                                                  |
| Operating Temperature:      | -20°C ~ +65°C                                                                                                                                           |
| Storage Temperature:        | -30°C ~ +75°C                                                                                                                                           |
| APPLICATION:                | Medical kiosks, medicine and pharmaceutical, labs, dental, clinics, hospitals, food and beverage, processing factory and other industrial applications. |