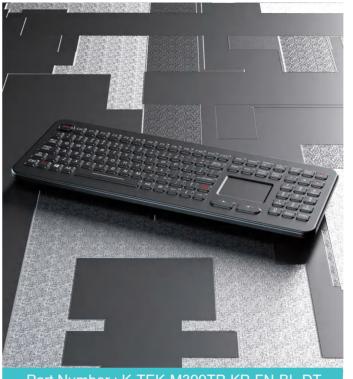

Part Number: K-TEK-D321TP-KP-FN-DT

#### Feature

IP68 dynamic rated washable membrane industrial keyboard with full keyboard functionalities with integrated numeric keypad and function keys on the upper line, IP65 dynamic sealed and ruggedized tough touchpad for fast and accurate cursor position, 2.0mm thickness industrial metal dome PCB with gold-on-gold key switch technology with short stroke 0.45mm with extremely good tactile feeling for reliable data input, with CLEAN key for easy cleaning via lock/disable the entire keyboard without needing to take keyboard from PC, surface mounted extremely flush with anti-microbial, durable and scratch-proof polyester withstand to most chemicals and liquids under the harshest environments. Movable stand alone desk top version with aluminum or stainless steel housing.

# Mechanical Data

| Keys:            | 97 keys                  |
|------------------|--------------------------|
| Key Travel:      | 0.45±0.05mm              |
| Key Lifespan:    | >1 million actuations    |
| Actuation Force: | 3.5N±0.2N                |
| Gross Weight:    | ≈1.30KG                  |
| Dimension:       | 320.0mm x 125.0mm(L x W) |