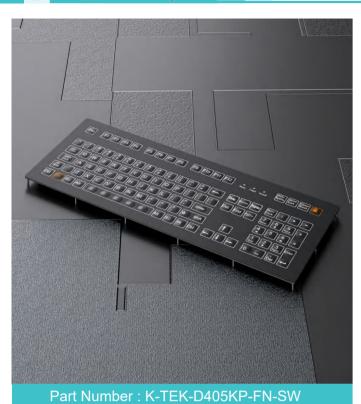

IP65 dynamic rated industrial membrane keyboard with function keys on the upper line, 1.6mm thickness industrial PCB OMRON switch technology with short stroke 0.45mm with extremely comfortable tactile feeling for reliable data input, with FN + LOCK key for easy cleaning via lock/disable the entire keyboard without needing to take away the keyboard from PC, surface mounted extremely flush with anti-microbial, durable and scratch-proof polyester withstand to most chemicals and liquids under the harshest environments, the durable fonts printed on the film underneath never fade, ruggedized stainless steel back plate with threaded bolts for top panel mounted solution.