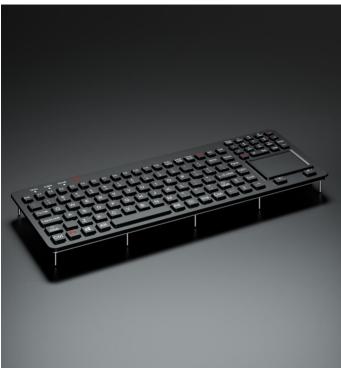

Feature

IP68 dynamic rated membrane industrial keyboard with function keys on the upper line and IP65 dynamic sealed and ruggedized tough touchpad for fast and accurate cursor position, industrial metal dome PCB with gold-on-gold key switch technology with short stroke 0.45mm with extremely good tactile feeling for reliable data input, with FN + CLEAN key for easy cleaning via lock/disable the entire keyboard without needing to take away the keyboard from PC, surface mounted extremely flush with anti-microbial, durable and scratch-proof polyester withstand to most chemicals and liquids under the harshest environments, back side sealed with ruggedized and vandal proof stainless steel housing for stand alone flat DESK TOP VERSION.