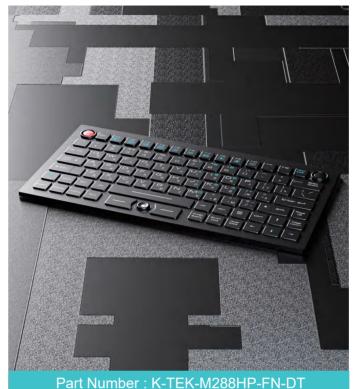

IP65 dynamic rated industrial membrane keyboard with function keys on the upper line, 1.6mm thickness industrial PCB OMRON switch technology with short stroke 0.45mm with extremely comfortable tactile feeling for reliable data input, with FN + LOCK key for easy cleaning via lock/disable the entire keyboard without needing to take away the keyboard from PC, surface mounted extremely flush with anti-microbial, durable and scratch-proof polyester withstand to most chemicals and liquids under the harshest environments, the durable fonts printed on the film underneath never fade, ruggedized stainless steel back plate with threaded bolts for top panel mounted solution.