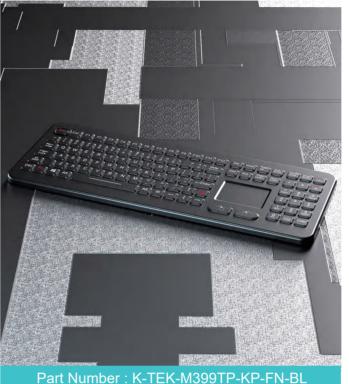

IP65 dynamic rated membrane industrial keyboard with full keyboard functionalities, with integrated numeric keypad and function keys on the upper line, IP68 dynamic rated washable 25.0mm optical trackball module with 800 DPI resolutions for fast and accurate cursor position, industrial metal dome PCB with gold-on-gold key switch technology with short stroke 0.45mm with extremely good tactile feeling for reliable data input, FN + CLEAN key for easy cleaning via lock/disable the entire keyboard without needing to take away the keyboard from PC, surface mounted extremely flush with anti-microbial, durable and scratch-proof polyester withstand to most chemicals and liquids under the harshest environments, ruggedized aluminum back plate with threaded bolts for top panel mounted solution.

Part Number : K-TEK-D321TP-KP-FN