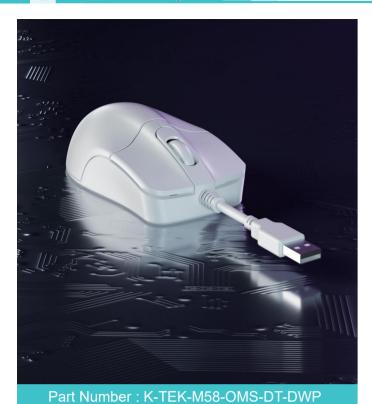

|
| MTTR:                       | <30min                                                                                                                                                  |
| Operating Temperature:      | -20°C ~ +65°C                                                                                                                                           |
| Storage Temperature:        | -30°C ~ +75°C                                                                                                                                           |
| APPLICATION:                | Medical kiosks, medicine and pharmaceutical, labs, dental, clinics, hospitals, food and beverage, processing factory and other industrial applications. |



# Feature

IP68 dynamic rated sealed and rugged waterproof hygienic optical mouse, DPI can be adjusted and switched by mouse button, with extremely good tactile feeling for fast and accurate data input, durable coating & antimicrobial surface to withstand most chemicals and liquids under harsh environments. The mouse is full sized and features a 5-buttons which are designed for right & left clicking and scrolling up and down just like a conventional non-waterproof mouse, also have one 2.4Ghz wireless power switch button, as well as one key to adjust DPI, IP68 waterproof and dust proof rating, USB wired and 2.4Ghz wireless interface available. Which meets MIL-STD-810F with high and low temperature, low pressure, humidity, vibration, shock, temperature shock, drop test etc.



#### Feature