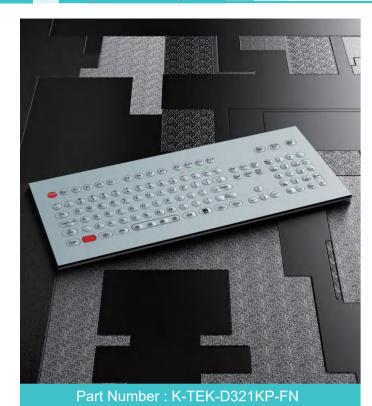

IP65 dynamic rated membrane industrial keyboard with integrated numeric keypad and function keys on the upper line for easy operation, 2.0mm thickness industrial metal dome PCB with gold-on-gold key switch technology with short stroke 0.45mm with extremely good tactile feeling for reliable data input, FN + CLEAN key for easy cleaning via lock/disable the entire keyboard without needing to take away the keyboard from PC, surface mounted extremely flush with anti-microbial, durable and scratch-proof polyester withstand to most chemicals and liquids under the harshest environments, ruggedized aluminum back plate with shielding box to protect the whole electronics, with threaded bolts for top panel mounted solution.

Part Number: K-TEK-D321KP-FN-DT