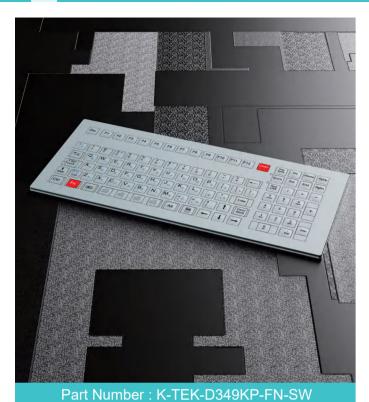

IP65 dynamic rated industrial membrane keyboard with function keys on the upper line, 1.6mm thickness industrial PCB OMRON switch technology with short stroke 0.45mm with extremely comfortable tactile feeling for reliable data input, with FN + LOCK key for easy cleaning via lock/disable the entire keyboard without needing to take away the keyboard from PC, surface mounted extremely flush with anti-microbial, durable and scratch-proof polyester withstand to most chemicals and liquids under the harshest environments, the durable fonts printed on the film underneath never fade, ruggedized stainless steel back plate with threaded bolts for top panel mounted solution.