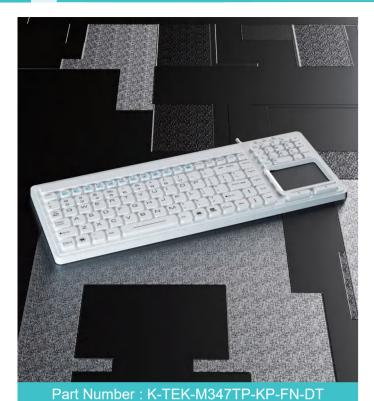

# Feature '

IP65 dynamic rated compact format industrial membrane keyboard with integrated numeric keypad and function keys on the upper line, IP65 dynamic sealed and ruggedized tough touchpad for fast and accurate cursor position, 2.0mm thickness industrial metal dome PCB with gold-on-gold key switch technology with short stroke 0.45mm with extremely tactile good feeling for reliable data input, with FN + CLEAN key for easy cleaning via lock/disable the entire keyboard without needing to take the keyboard from PC, surface mounted extremely flush with anti-microbial, durable and scratch-proof polyester withstand to most chemicals and liquids under the harshest environments, with top panel mounted solution.