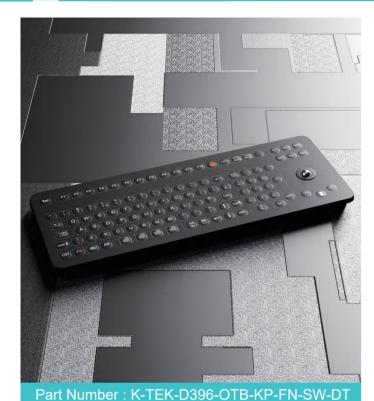

#### Feature `

IP68 rated membrane industrial keyboard with full keyboard functionalities with integrated numeric keypad and 12 function keys FN (F1,F2...F11, F12) on the upper line, IP68 dynamic sealed and fixed washable 16.0mm MINI optical trackball module with 800 DPI resolutions for fast and accurate position, totally sealed and ruggedized industrial PCB with super quality OMRON switch technology with short stroke 0.45mm with extremely good tactile feeling for reliable data input, FN + LOCK key for easy cleaning via lock/disable the entire keyboard without needing to take keyboard from PC, surface mounted extremely flush with anti-microbial functionalities, the fonts printed on the film underneath will never fade, durable and scratch-proof polyester withstand to most chemicals and liquids under the harshest environments, VESA mountable desk top version with robust ABS polycarbonate case.

Part Number: K-TEK-D396TP-KP-FN-DT