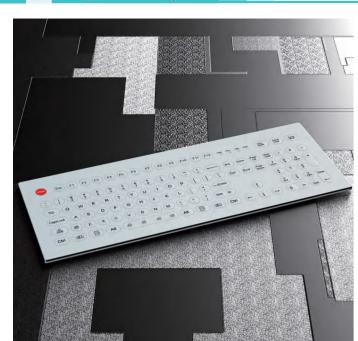

IP65 dynamic rated industrial membrane keyboard with function keys on the upper line, 1.6mm thickness industrial PCB OMRON switch technology with short stroke 0.45mm with extremely comfortable tactile feeling for reliable data input, with FN + LOCK key for easy cleaning via lock/disable the entire keyboard without needing to take away the keyboard from PC, surface mounted extremely flush with anti-microbial, durable and scratch-proof polyester withstand to most chemicals and liquids under the harshest environments, the durable fonts printed on the film underneath never fade, ruggedized stainless steel back plate with threaded bolts for top panel mounted solution.