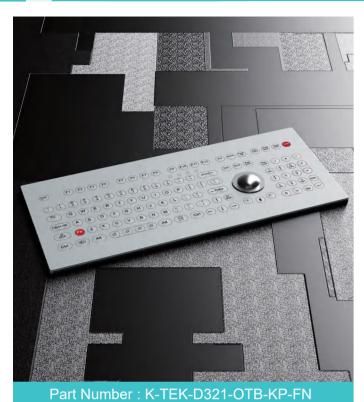

#### Feature '

IP68 dynamic rated membrane industrial keyboard with integrated numeric keypad and function keys on the upper line for easy operation, 2.0mm thickness industrial metal dome PCB with gold-on-gold key switch technology with short stroke 0.45mm with extremely good tactile feeling for reliable data input, with CLEAN key for easy cleaning via lock/disable the entire keyboard without needing to take away the keyboard from PC, surface mounted extremely flush with anti-microbial, durable and scratch-proof polyester withstand to most chemicals and liquids under the harshest environments. Movable stand alone desk top version with aluminum or stainless steel housing.

Part Number: K-TEK-D321KP-FN-DT