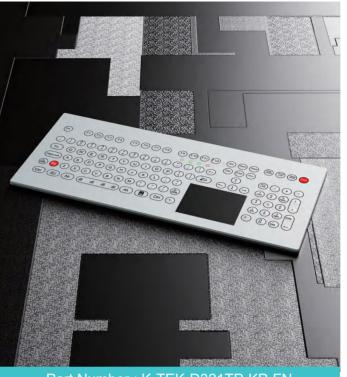

#### Feature

IP65 dynamic rated membrane industrial keyboard with full keyboard functionalities, with integrated numeric keypad and function keys on the upper line, ruggedized tough touchpad for fast and accurate cursor position, industrial metal dome PCB with gold-on-gold key switch technology with short stroke 0.45mm with extremely good tactile feeling for reliable data input, FN + CLEAN keys for easy cleaning via lock/disable the entire keyboard without needing to take away the keyboard from PC, surface mounted extremely flush with anti-microbial, durable and scratch-proof polyester withstand to most chemicals and liquids under the harshest environments, brushed aluminum back plate with threaded bolts for top panel mounted solution.

Part Number : K-TEK-D321TP-KP-FN