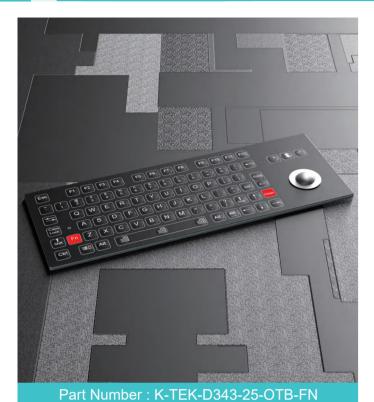

IP65 dynamic rated industrial membrane keyboard with function keys on the upper line, 1.6mm thickness industrial PCB OMRON switch technology with short stroke 0.45mm with extremely comfortable tactile feeling for reliable data input, with FN + LOCK key for easy cleaning via lock/disable the entire keyboard without needing to take away the keyboard from PC, surface mounted extremely flush with anti-microbial, durable and scratch-proof polyester withstand to most chemicals and liquids under the harshest environments, the durable fonts printed on the film underneath never fade, ruggedized stainless steel back plate with threaded bolts for top panel mounted solution.