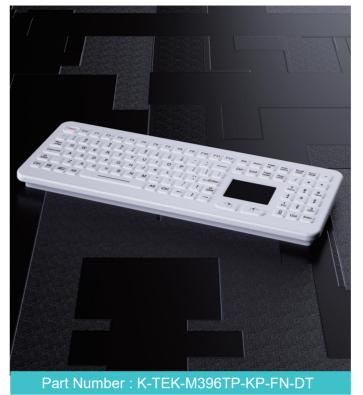

ne rubber industrial keyboard with full keyboard functionalities function keys, integrated numeric keypad, IP68 dynamic rated 16.0mm optical trackball module with 800 DPI resolutions for fast and accurate cursor position with extremely smooth operation, industrial PCB electronics controller with carbon-on-gold key switch technology with long stroke (1.50mm) with extremely good tactile feeling for fast and accurate data input without any noise, with durable coating & antimicrobial keyboard surface withstand to most chemicals and liquids under harsh environment, FN + CLEAN combination key for easy cleaning via lock/disable the keyboard without needing to take away the keyboard from PC, VESA mountable desk top version with robust polycarbonate case, adjustable industrial backlight included.



#### Feature `

IP68 dynamic rated & ruggedized industrial silicone rubber Hygienic keyboard with full keyboard functionalities,integrated numeric keypad, function keys, sealed & ruggedized tough touchpad for fast and accurate cursor position, industrial PCB with carbon-on-gold key switch technology with key stroke (1.50mm) with extremely good tactile feeling for fast and accurate data input without any noise, with durable coating & antimicrobial keyboard surface withstand to most chemicals and liquids under harsh environment, CLEAN key for easy cleaning via lock/disable the keyboard without needing to take away the keyboard from PC, mountable desk top version with robust polycarbonate case with VESA and AMPS mounting holes. Adjustable industrial backlight optional.

# Mechanical Data

|