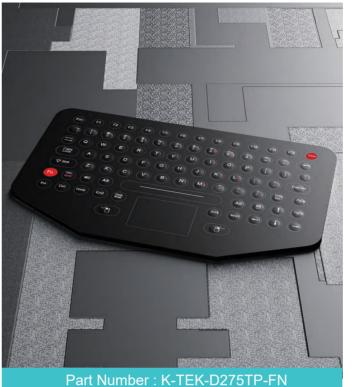

# Feature '

IP65 dynamic rated compact format industrial membrane keyboard with integrated numeric keypad and function keys on the upper line, IP65 dynamic sealed and ruggedized tough touchpad for fast and accurate cursor position, 2.0mm thickness industrial metal dome PCB with gold-on-gold key switch technology with short stroke 0.45mm with extremely tactile good feeling for reliable data input, with FN + CLEAN key for easy cleaning via lock/disable the entire keyboard without needing to take the keyboard from PC, surface mounted extremely flush with anti-microbial, durable and scratch-proof polyester withstand to most chemicals and liquids under the harshest environments, with top panel mounted solution.