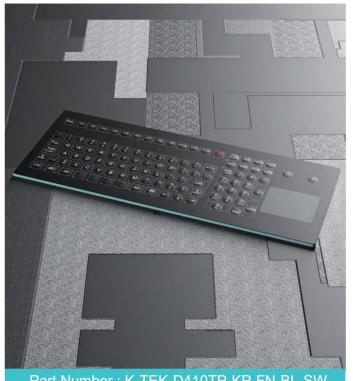

#### Feature `

IP65 dynamic rated membrane industrial keyboard with function keys on the upper line, with sealed and ruggedized tough touchpad for fast and accurate cursor position, industrial metal dome PCB with gold-on-gold key switch technology with short stroke 0.45mm with extremely good tactile feeling for reliable data input, with FN + CLEAN key for easy cleaning via lock/disable the entire keyboard without needing to take away the keyboard from PC, surface mounted extremely flush with anti-microbial, durable and scratch-proof polyester withstand to most chemicals and liquids under the harshest environments, ruggedized aluminum or stainless steel back plate optional, with threaded bolts for top panel mounted solution.

# Mechanical Data

| Keys:            | 81 keys                  |
|------------------|--------------------------|
| Key Travel:      | 0.45±0.05mm              |
| Key Lifespan:    | >1 million actuations    |
| Actuation Force: | 3.5N±0.2N                |
| Gross Weight:    | ≈1.30KG                  |
| Dimension:       | 343.0mm x 125.0mm(L x W) |

#### Electrical Data

| Supply Voltage:    | DC +5V±5%                                            |
|--------------------|------------------------------------------------------|
| Working Current:   | ≈50mA                                                |
| Connect Interface: | USB/PS2 optional                                     |
| OS:                | All Windows, Linux, Unix, Mac OSX, Vxworks, Android. |

#### Reliability \

| ROHS, CE, FCC, IEC60601-1-2 |                                                                                                                                                         |
|-----------------------------|---------------------------------------------------------------------------------------------------------------------------------------------------------|
| Protection Level:           | IP65                                                                                                                                                    |
| MTBF:                       | >20000H                                                                                                                                                 |
| MTTR:                       | <30min                                                                                                                                                  |
| Operating Temperature:      | -20°C ~ +65°C                                                                                                                                           |
| Storage Temperature:        | -30°C ~ +75°C                                                                                                                                           |
| APPLICATION:                | Medical kiosks, medicine and pharmaceutical, labs, dental, clinics, hospitals, food and beverage, processing factory and other industrial applications. |