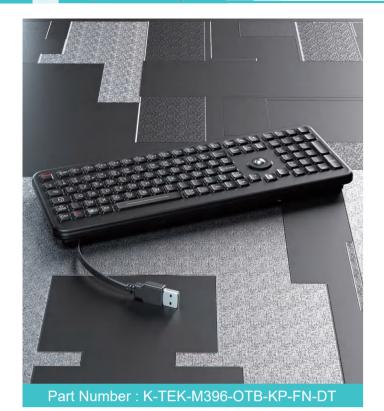

|
| MTTR:                       | <30min                                                                                                                                                  |
| Operating Temperature:      | -20°C ~ +65°C                                                                                                                                           |
| Storage Temperature:        | -30°C ~ +75°C                                                                                                                                           |
| APPLICATION:                | Medical kiosks, medicine and pharmaceutical, labs, dental, clinics, hospitals, food and beverage, processing factory and other industrial applications. |









#### Feature `

IP68 dynamic sealed & ruggedized silicone rubber industrial keyboard with full keyboard functionalities function keys, integrated numeric keypad, IP68 dynamic rated 16.0mm optical trackball module with 800 DPI resolutions for fast and accurate cursor position with extremely smooth operation, industrial PCB electronics controller with carbon-on-gold key switch technology with long stroke (1.50mm) with extremely good tactile feeling for fast and accurate data input without any noise, with durable coating & antimicrobial keyboard surface withstand to most chemicals and liquids under harsh environment, FN + CLEAN combination key for easy cleaning via lock/disable the keyboard without needing to take away the keyboard from PC, VESA mountable desk top version with robust polyca