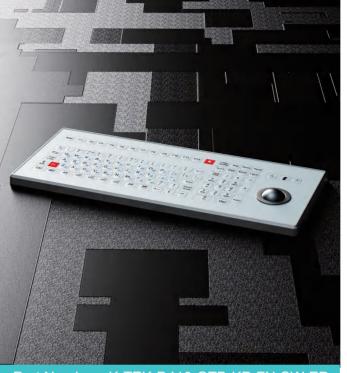

#### Feature '

IP65 dynamic membrane industrial keyboard with integrated numeric keypad, function keys (F1, F2...F11, F12) on the upper line for easy operation, industrial metal dome PCB with goldon-gold key switch technology with short stroke 0.45mm with extremely good tactile feeling for reliable data input, FN + CLEAN key for easy cleaning via lock/disable the entire keyboard without needing to take away the keyboard from PC, surface mounted extremely flush with anti-microbial, durable and scratch-proof polyester withstand to most chemicals and liquids under the harshest environments, ruggedized brushed stainless steel back plate with shielding box to protect the whole electronics, with threaded bolts for top panel mounted solution.