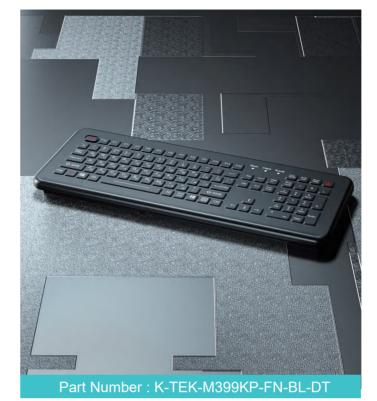

IP65 dynamic rated membrane industrial keyboard with integrated numeric keypad and function keys on the upper line for easy operation, 2.0mm thickness industrial metal dome PCB with gold-on-gold key switch technology with short stroke 0.45mm with extremely good tactile feeling for reliable data input, FN + CLEAN key for easy cleaning via lock/disable the entire keyboard without needing to take away the keyboard from PC, surface mounted extremely flush with anti-microbial, durable and scratch-proof polyester withstand to most chemicals and liquids under the harshest environments, ruggedized aluminum back plate with shielding box to protect the whole electronics, with threaded bolts for top panel mounted solution.

Part Number: K-TEK-D321KP-FN-DT