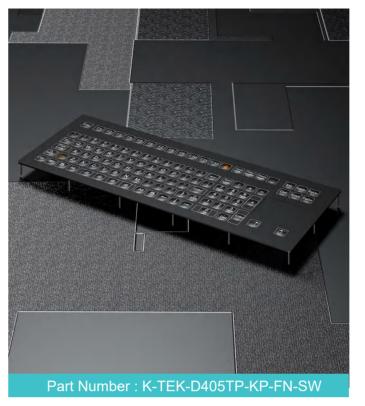

Feature

IP68 dynamic rated membrane industrial keyboard with function keys on the upper line and IP65 dynamic sealed and ruggedized tough touchpad for fast and accurate cursor position, industrial metal dome PCB with gold-on-gold key switch technology with short stroke 0.45mm with extremely good tactile feeling for reliable data input, with FN + CLEAN key for easy cleaning via lock/disable the entire keyboard without needing to take away the keyboard from PC, surface mounted extremely flush with anti-microbial, durable and scratch-proof polyester withstand to most chemicals and liquids under the harshest environments, back side sealed with ruggedized and vandal proof stainless steel housing for stand alone flat DESK TOP VERSION.