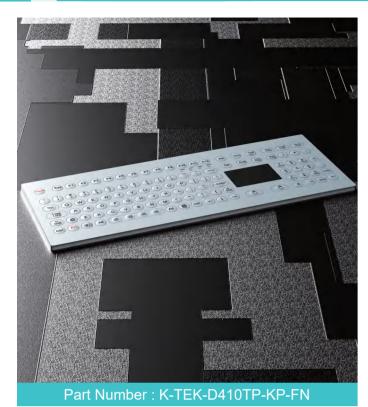

#### Feature

IP65 dynamic rated membrane industrial keyboard with integrated numeric keypad, with IP65 dynamic sealed and ruggedized tough touchpad for fast and accurate cursor position, industrial metal dome PCB with gold-on-gold key switch technology with short stroke 0.45mm±0.05mm with extremely good tactile feeling for reliable data input, rear panel mount solution with mounting holes, with anti-microbial, durable and scratch-proof polyester withstand to most chemicals and liquids under the harshest environments.