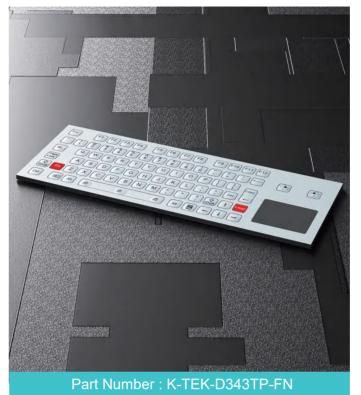

#### Feature `

IP65 dynamic rated industrial membrane keyboard with integrated numeric keypad and function keys on the upper line, industrial PCB with OMRON switch technology with short stroke 0.45mm with extremely good tactile feeling for reliable data input, with "FN + CLEAN" key combination for easy cleaning via lock/disable the entire keyboard without needing to take the keyboard from PC, surface mounted extremely flush with anti-microbial, durable and scratch-proof polyester withstand to most chemicals and liquids under the harshest environments, ruggedized stainless steel back plate with brushed treatment, top panel mounted solution with threaded bolts.