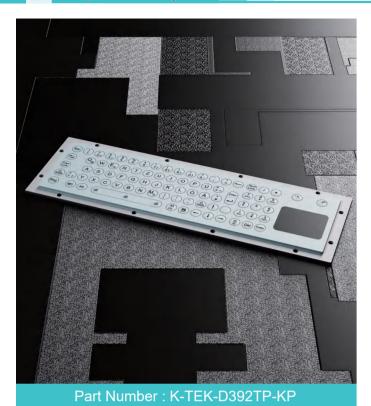

#### Feature

IP65 dynamic rated membrane industrial keyboard with integrated numeric keypad, with IP65 dynamic sealed and ruggedized tough touchpad for fast and accurate cursor position, industrial metal dome PCB with gold-on-gold key switch technology with short stroke 0.45mm±0.05mm with extremely good tactile feeling for reliable data input, rear panel mount solution with mounting holes, with anti-microbial, durable and scratch-proof polyester withstand to most chemicals and liquids under the harshest environments.