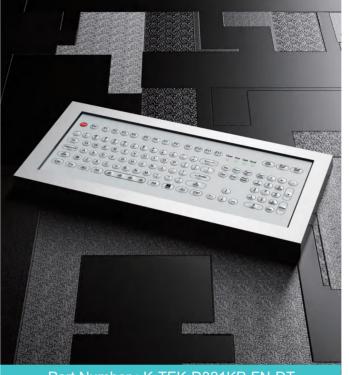

#### Feature '

IP65 dynamic membrane industrial keyboard with integrated numeric keypad, function keys (F1, F2...F11, F12) on the upper line for easy operation, industrial metal dome PCB with goldon-gold key switch technology with short stroke 0.45mm with extremely good tactile feeling for reliable data input, FN + CLEAN key for easy cleaning via lock/disable the entire keyboard without needing to take away the keyboard from PC, surface mounted extremely flush with anti-microbial, durable and scratch-proof polyester withstand to most chemicals and liquids under the harshest environments, ruggedized brushed stainless steel back plate with shielding box to protect the whole electronics, with threaded bolts for top panel mounted solution.

Part Number: K-TEK-D320KP-FN