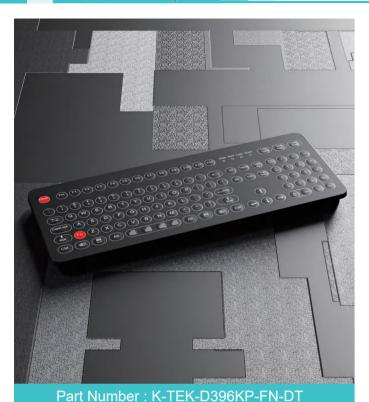

#### Feature '

IP68 dynamic rated washable membrane industrial keyboard with integrated numeric keypad and function keys FN (F1,F2 ... F11, F12) on the upper line, industrial metal dome PCB with gold-on-gold key switch technology with short stroke 0.45mm with extremely good tactile feeling for reliable data input, with FN + CLEAN key for easy cleaning via lock/disable the entire keyboard without needing to take the keyboard from PC, surface mounted extremely flush with anti-microbial, durable and scratch-proof polyester withstand to most chemicals and liquids under the harshest environments, mountable desk top version with robust polycarbonate case and VESA mounting holes on backside for fixation.