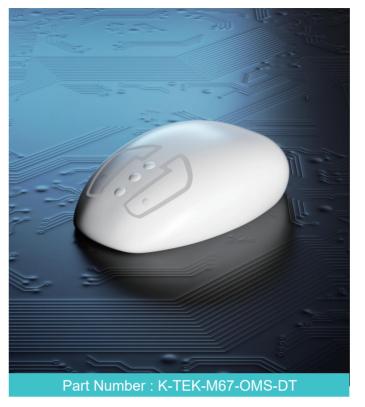

lications. |



# Feature

IP68 dynamic rated sealed and rugged waterproof hygienic optical mouse, DPI can be adjusted and switched by mouse button, with extremely good tactile feeling for fast and accurate data input, durable coating & antimicrobial surface to withstand most chemicals and liquids under harsh environments. The mouse is full sized and features a 5-buttons which are designed for right & left clicking and scrolling up and down just like a conventional non-waterproof mouse, also have one 2.4Ghz wireless power switch button, as well as one key to adjust DPI, IP68 waterproof and dust proof rating, USB wired and 2.4Ghz wireless interface available. Which meets MIL-STD-810F with high and low temperature, low pressure, humidity, vibration, shock, temperature shock, drop test etc.



#### Feature '

IP68 sealed Optical Mouse with 5 mouse buttons designed for Medical Environments, with durable coating & anti-microbial mouse surface withstand to most chemicals and liquids under harsh environments.

# Mechanical Data

| Keys:            | 5 keys                                |
|------------------|---------------------------------------|
| Key Travel:      | 0.55±0.15mm                           |
| Key Lifespan:    | >1 million actuations                 |
| Actuation Force: | 1.0N±2.0N                             |
| Gross Weight:    | ≈0.25KG                               |
| Dimension:       | 110.0mm x 58.3mm x 37.4mm (L x W x H) |

# Electrical Data

| Supply Voltage:    | DC +5V±5%                                            |
|--------------------|---------------