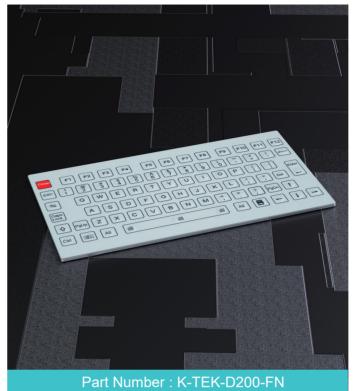

IP65 dynamic rated industrial membrane keyboard with function keys on the upper line, 1.6mm thickness industrial PCB OMRON switch technology with short stroke 0.45mm with extremely comfortable tactile feeling for reliable data input, with FN + LOCK key for easy cleaning via lock/disable the entire keyboard without needing to take away the keyboard from PC, surface mounted extremely flush with anti-microbial, durable and scratch-proof polyester withstand to most chemicals and liquids under the harshest environments, the durable fonts printed on the film underneath never fade, ruggedized stainless steel back plate with threaded bolts for top panel mounted solution.

# Mechanical Data

| Keys:            | 78 keys                  |
|------------------|--------------------------|
| Key Travel:      | 0.45±0.05mm              |
| Key Lifespan:    | >1 million actuations    |
| Actuation Force: | 3.5N±0.2N                |
| Gross Weight:    | ≈1.10KG                  |
| Dimension:       | 200.0mm x 105.0mm(L x W) |

#### Electrical Data

| Supply Voltage:    | DC +5V±5%                                            |
|--------------------|------------------------------------------------------|
| Working Current:   | ≈30mA                                                |
| Connect Interface: | USB/PS2 optional                                     |
| OS:                | All Windows, Linux, Unix, Mac OSX, Vxworks, Android. |

| DOLLO OF FOO IFOCOCOA A O   |                                                                                                                                                         |
|-----------------------------|---------------------------------------------------------------------------------------------------------------------------------------------------------|
| ROHS, CE, FCC, IEC60601-1-2 |                                                                                                                                                         |
| Protection Level:           | IP65                                                                                                                                                    |
| MTBF:                       | >20000H                                                                                                                                                 |
| MTTR:                       | <30min                                                                                                                                                  |
| Operating Temperature:      | -20°C ~ +65°C                                                                                                                                           |
| Storage Temperature:        | -30°C ~ +75°C                                                                                                                                           |
| APPLICATION:                | Medical kiosks, medicine and pharmaceutical, labs, dental, clinics, hospitals, food and beverage, processing factory and other industrial applications. |