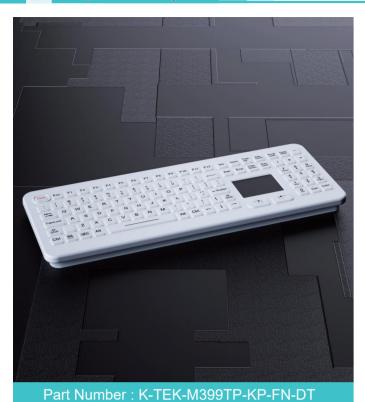

#### Feature

IP68 dynamic rated washable industrial membrane keyboard with full keyboard functionalities with integrated numeric keypad and function keys on the upper line, integrated with sealed and ruggedized tough touchpad for fast and accurate cursor position, 2.0mm thickness industrial metal dome PCB with gold-on-gold key switch technology with short stroke 0.45mm with excellent good tactile feeling for reliable data input, with "FN + CLEAN" keys for easy cleaning via lock/ disable the entire keyboard without needing to take the keyboard from PC, surface mounted extremely flush with antimicrobial, durable and scratch-proof polyester withstand to most chemicals and liquids under the harshest environments, mountable movable desk top version with robust polycarbonate case and VESA holes.

# Mechanical Data

| Keys:            | 109 keys                                     |
|------------------|----------------------------------------------|
| Key Travel:      | 0.45±0.05mm                                  |
| Key Lifespan:    | >1 million actuations                        |
| Actuation Force: | 2.0N±0.2N                                    |
| Gross Weight:    | ≈1.60KG                                      |
| Dimension:       | 399.0mm x 148.8mm x (20.9-35.6)mm(L x W x H) |