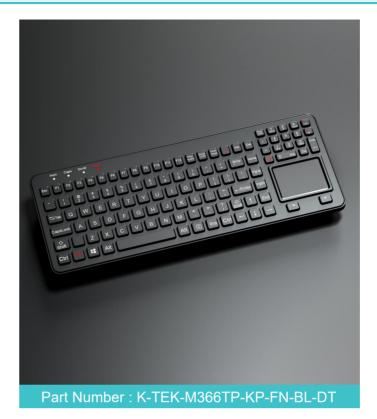

#### Feature

IP65 dynamic rated membrane industrial keyboard with full keyboard functionalities, with integrated numeric keypad and function keys on the upper line, ruggedized tough touchpad for fast and accurate cursor position, industrial metal dome PCB with gold-on-gold key switch technology with short stroke 0.45mm with extremely good tactile feeling for reliable data input, FN + CLEAN keys for easy cleaning via lock/disable the entire keyboard without needing to take away the keyboard from PC, surface mounted extremely flush with anti-microbial, durable and scratch-proof polyester withstand to most chemicals and liquids under the harshest environments, brushed aluminum back plate with threaded bolts for top panel mounted solution.