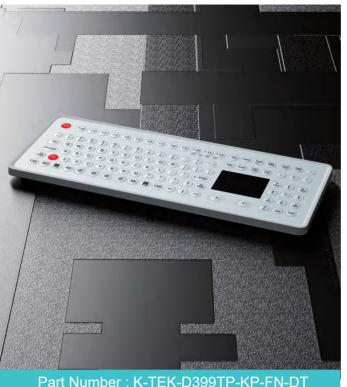

keyboard functionalities with integrated numeric keypad and function keys on the upper line, integrated with sealed and ruggedized tough touchpad for fast and accurate cursor position, totally sealed and ruggedized industrial PCB with super quality OMRON switch technology with short stroke 0.45mm with extremely good tactile feeling for reliable data input, with red FN + LOCK combination key for easy cleaning via lock/disable the entire keyboard without needing to take the keyboard from PC, surface mounted extremely flush with anti-microbial functionalities, the fonts printed on the film underneath will never fade, durable and scratch-proof polyester withstand to most chemicals and liquids under the harshest environments, VESA mountable desk top version with robust ABS polycarbonate case.



Part Number: K-TEK-D399TP-KP-FN-DT

#### Feature `

IP68 dynamic rated washable industrial membrane keyboard with full keyboard functionalities with integrated numeric keypad and function keys on the upper line, IP65 dynamic sealed and ruggedized tough touchpad for fast and accurate cursor position, industrial metal dome PCB with gold-on-gold key switch technology with short stroke 0.45mm with excellent good tactile feeling for reliable data input, with FN + CLEAN key for easy cleaning via lock/disable the entire keyboard without needing to take keyboard from PC, surface mounted extremely flush with anti-microbial, durable and scratch-proof polyester withstand to most chemicals and liquids under the harshest environments, stand alone movable desk top version with robust polycarbonate cas