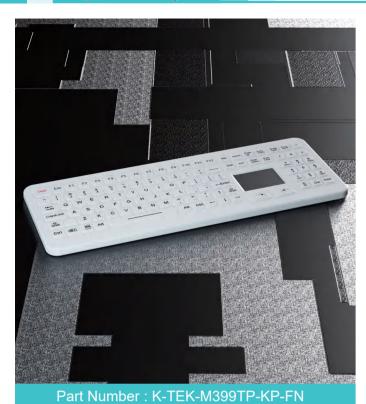

#### Feature

IP65 dynamic rated membrane industrial keyboard with full keyboard functionalities, with integrated numeric keypad and function keys on the upper line, ruggedized tough touchpad for fast and accurate cursor position, industrial metal dome PCB with gold-on-gold key switch technology with short stroke 0.45mm with extremely good tactile feeling for reliable data input, FN + CLEAN keys for easy cleaning via lock/disable the entire keyboard without needing to take away the keyboard from PC, surface mounted extremely flush with anti-microbial, durable and scratch-proof polyester withstand to most chemicals and liquids under the harshest environments, brushed aluminum back plate with threaded bolts for top panel mounted solution.