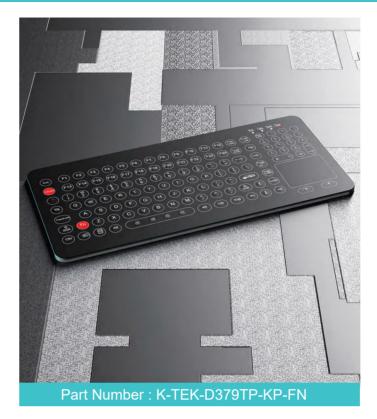

IP68 dynamic rated membrane industrial keyboard with function keys on the upper line, 2.0mm thickness industrial metal dome PCB with gold-on-gold key switch technology with short stroke 0.45mm with extremely good tactile feeling for reliable data input, with FN + CLEAN key for easy cleaning via lock/disable the entire keyboard without needing to take away the keyboard from PC, surface mounted extremely flush with anti-microbial, durable and scratch-proof polyester withstand to most chemicals and liquids under the harshest environments, back side sealed with ruggedized and vandal proof stainless steel housing for stand alone DESK TOP VERSION.