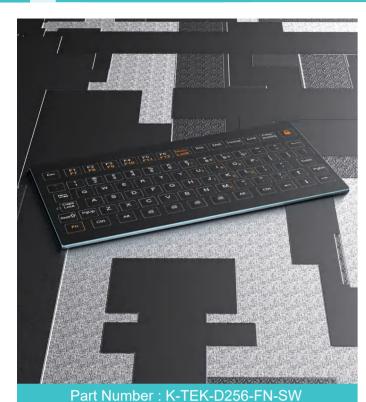

Feature '

IP65 dynamic membrane industrial keyboard with integrated function keys on the upper line for easy operation, industrial metal dome PCB with gold-on-gold key switch technology with short stroke 0.45mm with extremely good tactile feeling for reliable data input, with FN + CLEAN key for easy cleaning via lock/disable the entire keyboard without needing to take away the keyboard from PC, surface mounted extremely flush with anti-microbial, durable and scratch-proof polyester withstand to most chemicals and liquids under the harshest environments, brushed aluminum back plate optional, with threaded bolts for top panel mounted solution.

# Mechanical Data

| Keys:            | 81 keys                  |
|------------------|--------------------------|
| Key Travel:      | 0.45±0.05mm              |
| Key Lifespan:    | >1 million actuations    |
| Actuation Force: | 2.0N±0.2N                |
| Gross Weight:    | ≈1.10KG                  |
| Dimension:       | 256.0mm x 150.0mm(L x W) |

#### Electrical Data

| Supply Voltage:    | DC +5V±5%                                            |
|--------------------|------------------------------------------------------|
| Working Current:   | ≈30mA                                                |
| Connect Interface: | USB/PS2 optional                                     |
| OS:                | All Windows, Linux, Unix, Mac OSX, Vxworks, Android. |

# Reliability

| ROHS, CE, FCC, IEC60601-1-2 |                                                                                                                                                         |
|-----------------------------|---------------------------------------------------------------------------------------------------------------------------------------------------------|
| Protection Level:           | IP65                                                                                                                                                    |
| MTBF:                       | >20000H                                                                                                                                                 |
| MTTR:                       | <30min                                                                                                                                                  |
| Operating Temperature:      | -20°C ~ +65°C                                                                                                                                           |
| Storage Temperature:        | -30°C ~ +75°C                                                                                                                                           |
| APPLICATION:                | Medical kiosks, medicine and pharmaceutical, labs, dental, clinics, hospitals, food and beverage, processing factory and other industrial applications. |