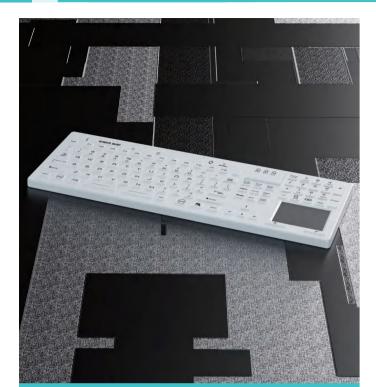

|
| MTTR:                       | <30min                                                                                                                                                  |
| Operating Temperature:      | -20°C ~ +65°C                                                                                                                                           |
| Storage Temperature:        | -30°C ~ +75°C                                                                                                                                           |
| APPLICATION:                | Medical kiosks, medicine and pharmaceutical, labs, dental, clinics, hospitals, food and beverage, processing factory and other industrial applications. |





Part Number: K-TEK-M408TP-KP-FN-BL-DT

#### Feature `

IP68 dynamic sealed & ruggedized industrial silicone rubber contamination-proof keyboard with full keyboard functionalities with FN (F1, F2...F11, F12) on upper line, integrated numeric keypad, sealed & ruggedized tough touchpad for fast and accurate cursor position, gold-finish PCB with carbon-ongold key switch technology with long stroke (1.50mm) with extremely good tactile feeling for fast and accurate data input without any noise, with durable coating & antimicrobial keyboard surface withstand to most chemicals and liquids under harsh environment, this washable keyboard is an ideal solution to withstand to most chemicals and liquids under harsh environment, standalone desk top version. Standard US office layout, blue backlight in