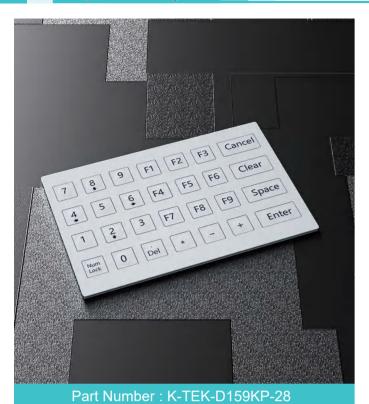

#### Feature

IP65 dynamic compact format industrial membrane keyboard with integrated function keys on the upper line for easy operation, industrial metal dome PCB with gold-on-gold key switch technology with short stroke 0.45mm with extremely good tactile feeling for reliable data input, with CLEAN key for easy cleaning via lock/disable the entire keyboard without needing to take away the keyboard from PC, surface mounted extremely flush with anti-microbial, durable and scratch-proof polyester withstand to most chemicals and liquids under the harshest environments, brushed aluminum or stainless steel back plate optional, with threaded bolts for top panel mounted solution.

# Mechanical Data

| Keys:            | 28 keys                  |
|------------------|--------------------------|
| Key Travel:      | 0.45±0.05mm              |
| Key Lifespan:    | >1 million actuations    |
| Actuation Force: | 3.5N±0.2N                |
| Gross Weight:    | ≈0.50KG                  |
| Dimension:       | 159.0mm x 104.0mm(L x W) |

#### Electrical Data

| Supply Voltage:    | DC +5V±5%                                            |
|--------------------|------------------------------------------------------|
| Working Current:   | ≈30mA                                                |
| Connect Interface: | USB/PS2 optional                                     |
| OS:                | All Windows, Linux, Unix, Mac OSX, Vxworks, Android. |

# Reliability

| ROHS, CE, FCC, IEC60601-1-2 |                                                                                                                                                         |
|-----------------------------|---------------------------------------------------------------------------------------------------------------------------------------------------------|
| Protection Level:           | IP65                                                                                                                                                    |
| MTBF:                       | >20000H                                                                                                                                                 |
| MTTR:                       | <30min                                                                                                                                                  |
| Operating Temperature:      | -20°C ~ +65°C                                                                                                                                           |
| Storage Temperature:        | -30°C ~ +75°C                                                                                                                                           |
| APPLICATION:                | Medical kiosks, medicine and pharmaceutical, labs, dental, clinics, hospitals, food and beverage, processing factory and other industrial applications. |