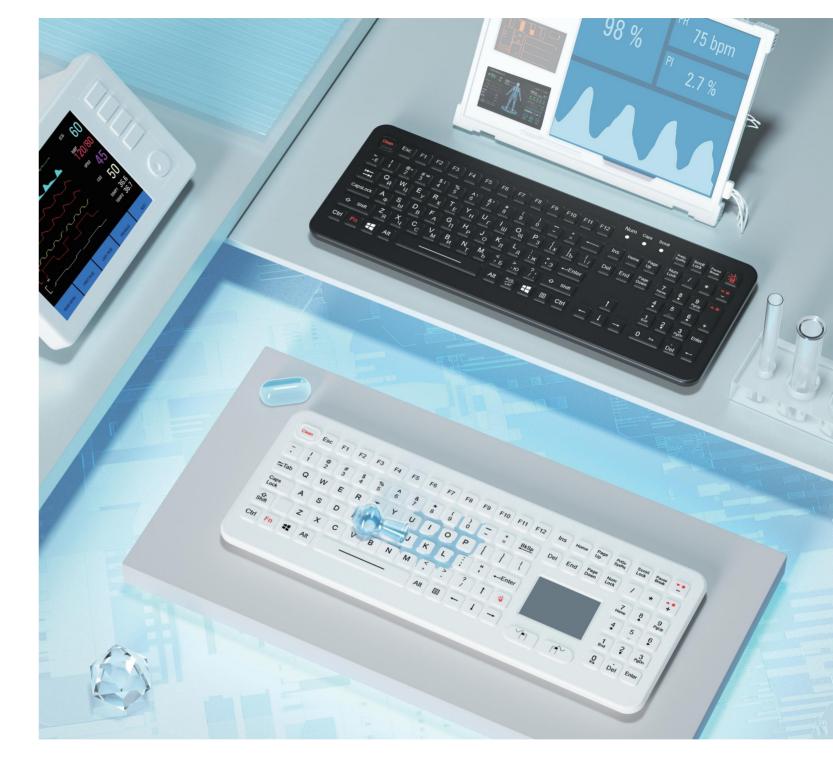

# CONTENTS

01

**Medical Keyboard** 

02

**Mouse Series** 

IP65 dynamic rated membrane industrial keyboard integrated with combined alphabets to number keys and function keys for full keyboard functionalities, with function keys (F1,F2.....F9, F10) and ruggedized tough touchpad for fast and accurate cursor position, micro switch technology with short stroke 0.45mm with extremely good tactile feeling for reliable data input, surface mounted extremely flush with anti-microbial, the fonts printed on the film underneath will never fade, durable and scratch-proof polyester withstand to most chemicals and liquids under the harshest environments, top panel mounted solution with threaded bolts.