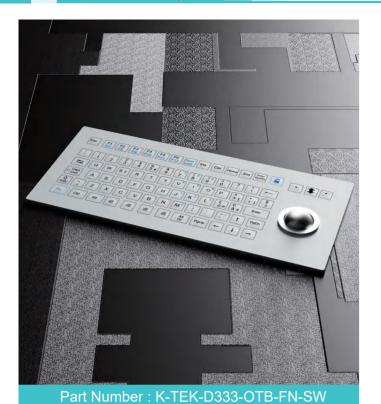

IP65 dynamic rated membrane industrial keyboard with full keyboard functionalities, with integrated numeric keypad and function keys on the upper line, IP68 dynamic rated washable 25.0mm optical trackball module with 800 DPI resolutions for fast and accurate cursor position, industrial metal dome PCB with gold-on-gold key switch technology with short stroke 0.45mm with extremely good tactile feeling for reliable data input, FN + CLEAN key for easy cleaning via lock/disable the entire keyboard without needing to take away the keyboard from PC, surface mounted extremely flush with anti-microbial, durable and scratch-proof polyester withstand to most chemicals and liquids under the harshest environments, ruggedized aluminum back plate with threaded bolts for top panel mounted solution.

Part Number : K-TEK-D321TP-KP-FN