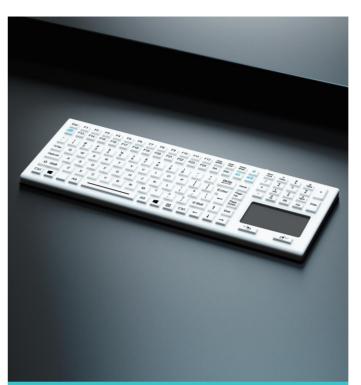

IP65 dynamic rated industrial membrane keyboard with function keys on the upper line, 1.6mm thickness industrial PCB OMRON switch technology with short stroke 0.45mm with extremely comfortable tactile feeling for reliable data input, with FN + LOCK key for easy cleaning via lock/disable the entire keyboard without needing to take away the keyboard from PC, surface mounted extremely flush with anti-microbial, durable and scratch-proof polyester withstand to most chemicals and liquids under the harshest environments, the durable fonts printed on the film underneath never fade, ruggedized stainless steel back plate with threaded bolts for top panel mounted solution.