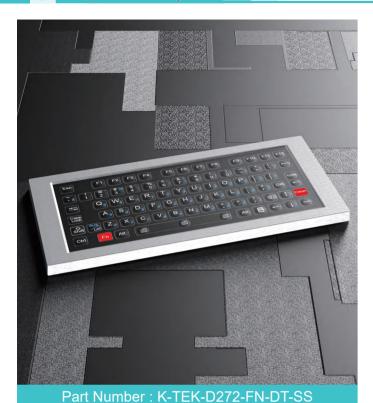

IP68 dynamic rated membrane industrial keyboard with function keys on the upper line, 2.0mm thickness industrial metal dome PCB with gold-on-gold key switch technology with short stroke 0.45mm with extremely good tactile feeling for reliable data input, with FN + CLEAN key for easy cleaning via lock/disable the entire keyboard without needing to take away the keyboard from PC, surface mounted extremely flush with anti-microbial, durable and scratch-proof polyester withstand to most chemicals and liquids under the harshest environments, back side sealed with ruggedized and vandal proof stainless steel housing for stand alone DESK TOP VERSION.