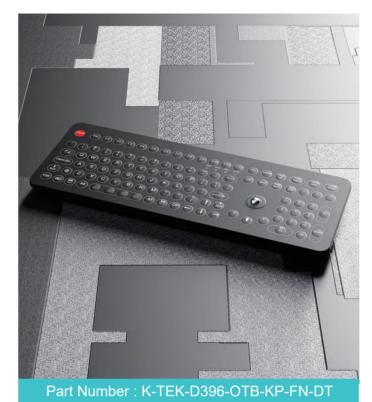

#### Feature `

IP68 rated membrane industrial keyboard with full keyboard functionalities with integrated numeric keypad and 12 function keys FN (F1,F2...F11, F12) on the upper line, IP68 dynamic sealed and fixed washable 16.0mm MINI optical trackball module with 800 DPI resolutions for fast and accurate position, totally sealed and ruggedized industrial PCB with super quality OMRON switch technology with short stroke 0.45mm with extremely good tactile feeling for reliable data input, FN + LOCK key for easy cleaning via lock/disable the entire keyboard without needing to take keyboard from PC, surface mounted extremely flush with anti-microbial functionalities, the fonts printed on the film underneath will never fade, durable and scratch-proof polyester withstand to most chemicals and liquids under the harshest environments, VESA mountable desk top version with robust ABS polycarbonate case.

Part Number: K-TEK-D396TP-KP-FN-DT