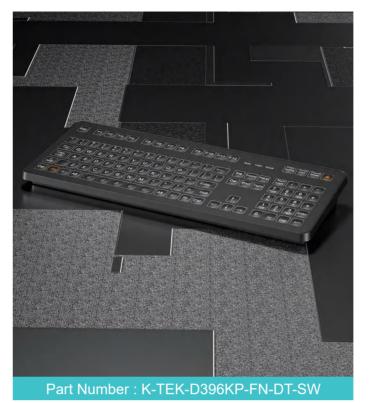

Part Number: K-TEK-D396TP-KP-FN-DT

#### Feature

IP68 dynamic rated washable industrial membrane keyboard with full keyboard functionalities with integrated numeric keypad and function keys on the upper line, integrated with sealed and ruggedized tough touchpad for fast and accurate cursor position, 2.0mm thickness industrial metal dome PCB with gold-on-gold key switch technology with short stroke 0.45mm with excellent good tactile feeling for reliable data input, with "FN + CLEAN" keys for easy cleaning via lock/ disable the entire keyboard without needing to take the keyboard from PC, surface mounted extremely flush with antimicrobial, durable and scratch-proof polyester withstand to most chemicals and liquids under the harshest environments, mountable movable desk top version with robust polycarbonate case and VESA holes.