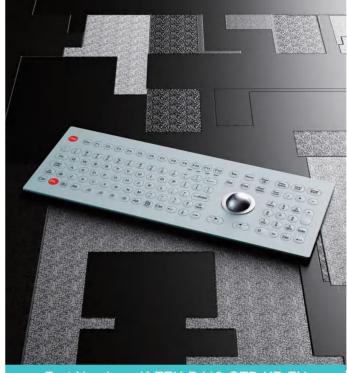

#### Feature '

IP65 dynamic rated industrial membrane keyboard with function keys on the upper line & integrated IP68 dynamic rated washable 38.0mm optical trackball module with 800 DPI resolutions for fast and accurate cursor position, industrial PCB OMRON switch technology with short stroke 0.45mm with extremely good tactile feeling for reliable data input, with FN + LOCK key for easy cleaning via lock/disable the entire keyboard without needing to take away the keyboard from PC, surface mounted extremely flush with anti-microbial, durable and scratch-proof polyester withstand to most chemicals and liquids under the harshest environments, the durable fonts printed on the film underneath never fade, ruggedized stainless steel back plate with brushed treatment, top panel mounted solution with threaded bolts.