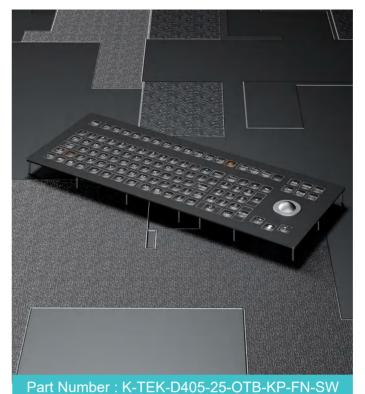

#### Feature '

IP65 dynamic rated industrial membrane keyboard with function keys on the upper line & integrated IP68 dynamic rated washable 38.0mm optical trackball module with 800 DPI resolutions for fast and accurate cursor position, industrial PCB OMRON switch technology with short stroke 0.45mm with extremely good tactile feeling for reliable data input, with FN + LOCK key for easy cleaning via lock/disable the entire keyboard without needing to take away the keyboard from PC, surface mounted extremely flush with anti-microbial, durable and scratch-proof polyester withstand to most chemicals and liquids under the harshest environments, the durable fonts printed on the film underneath never fade, ruggedized stainless steel back plate with brushed treatment, top panel mounted solution with threaded bolts.