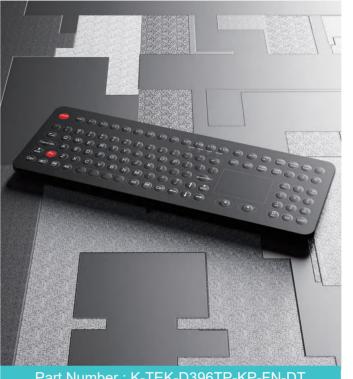

numeric keypad and 12 function keys FN (F1,F2...F11, F12) on the upper line, IP68 dynamic sealed and fixed washable 16.0mm MINI optical trackball module with 800 DPI resolutions for fast and accurate position, totally sealed and ruggedized industrial PCB with super quality OMRON switch technology with short stroke 0.45mm with extremely good tactile feeling for reliable data input, FN + LOCK key for easy cleaning via lock/disable the entire keyboard without needing to take keyboard from PC, surface mounted extremely flush with anti-microbial functionalities, the fonts printed on the film underneath will never fade, durable and scratch-proof polyester withstand to most chemicals and liquids under the harshest environments, VESA mountable desk top version with robust ABS polycarbonate case.



Part Number: K-TEK-D396TP-KP-FN-DT

#### Feature

IP68 dynamic rated washable industrial membrane keyboard with full keyboard functionalities with integrated numeric keypad and function keys on the upper line, integrated with sealed and ruggedized tough touchpad for fast and accurate cursor position, 2.0mm thickness industrial metal dome PCB with gold-on-gold key switch technology with short stroke 0.45mm with excellent good tactile feeling for reliable data input, with "FN + CLEAN" keys for easy cleaning via lock/ disable the entire keyboard without needing to take the keyboard from PC, surface mounted extremely flush with antimicrobial, durable and scratch-proof polyester withstand to most chemicals and liquids under the harshest environments, mountable movable desk top version with ro