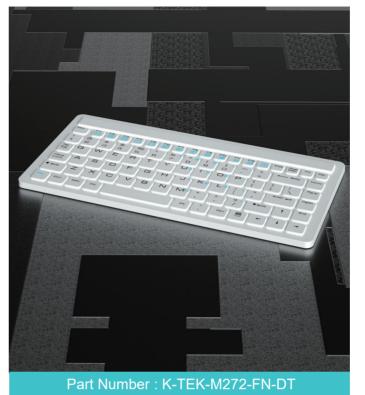

IP65 dynamic rated membrane industrial keyboard with integrated numeric keypad and function keys on the upper line for easy operation, 2.0mm thickness industrial metal dome PCB with gold-on-gold key switch technology with short stroke 0.45mm with extremely good tactile feeling for reliable data input, FN + CLEAN key for easy cleaning via lock/disable the entire keyboard without needing to take away the keyboard from PC, surface mounted extremely flush with anti-microbial, durable and scratch-proof polyester withstand to most chemicals and liquids under the harshest environments, ruggedized aluminum back plate with shielding box to protect the whole electronics, with threaded bolts for top panel mounted solution.