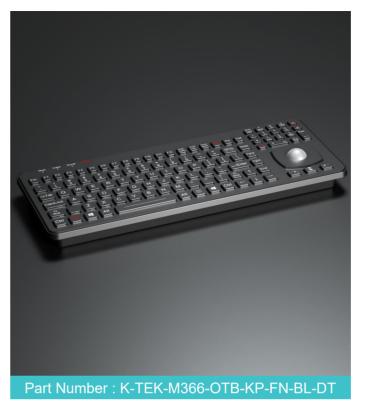

IP65 dynamic rated membrane industrial keyboard with full keyboard functionalities, with integrated numeric keypad and function keys on the upper line, IP68 dynamic rated washable 25.0mm optical trackball module with 800 DPI resolutions for fast and accurate cursor position, industrial metal dome PCB with gold-on-gold key switch technology with short stroke 0.45mm with extremely good tactile feeling for reliable data input, FN + CLEAN key for easy cleaning via lock/disable the entire keyboard without needing to take away the keyboard from PC, surface mounted extremely flush with anti-microbial, durable and scratch-proof polyester withstand to most chemicals and liquids under the harshest environments, ruggedized aluminum back plate with threaded bolts for top panel mounted solution.

Part Number : K-TEK-D321TP-KP-FN