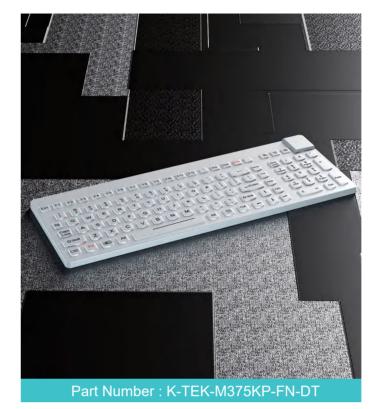

#### Feature '

IP65 dynamic rated industrial membrane keyboard with function keys on the upper line & integrated IP68 dynamic rated washable 38.0mm optical trackball module with 800 DPI resolutions for fast and accurate cursor position, industrial PCB OMRON switch technology with short stroke 0.45mm with extremely good tactile feeling for reliable data input, with FN + LOCK key for easy cleaning via lock/disable the entire keyboard without needing to take away the keyboard from PC, surface mounted extremely flush with anti-microbial, durable and scratch-proof polyester withstand to most chemicals and liquids under the harshest environments, the durable fonts printed on the film underneath never fade, ruggedized stainless steel back plate with brushed treatment, top panel mounted solution with threaded bolts.