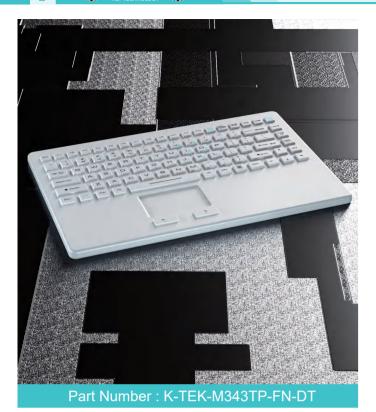

#### Feature

IP65 dynamic compact format industrial membrane keyboard with integrated function keys on the upper line for easy operation, industrial metal dome PCB with gold-on-gold key switch technology with short stroke 0.45mm with extremely good tactile feeling for reliable data input, with CLEAN key for easy cleaning via lock/disable the entire keyboard without needing to take away the keyboard from PC, surface mounted extremely flush with anti-microbial, durable and scratch-proof polyester withstand to most chemicals and liquids under the harshest environments, brushed aluminum or stainless steel back plate optional, with threaded bolts for top panel mounted solution.