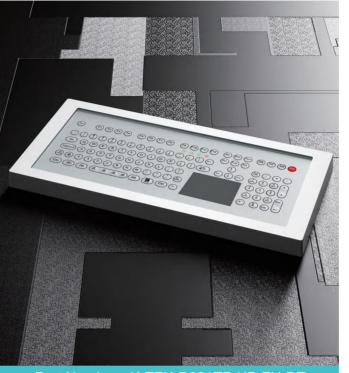

#### Feature

IP68 dynamic rated washable membrane industrial keyboard with full keyboard functionalities with integrated numeric keypad and function keys on the upper line, IP65 dynamic sealed and ruggedized tough touchpad for fast and accurate cursor position, 2.0mm thickness industrial metal dome PCB with gold-on-gold key switch technology with short stroke 0.45mm with extremely good tactile feeling for reliable data input, with CLEAN key for easy cleaning via lock/disable the entire keyboard without needing to take keyboard from PC, surface mounted extremely flush with anti-microbial, durable and scratch-proof polyester withstand to most chemicals and liquids under the harshest environments. Movable stand alone desk top version with aluminum or stainless steel housing.