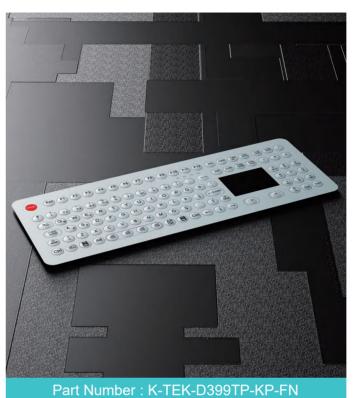

s on the upper line, 2.0mm thickness industrial metal dome PCB with gold-on-gold key switch technology with short stroke 0.45mm with extremely good tactile feeling for reliable data input, with FN + CLEAN combination key for easy cleaning via lock/ disable the entire keyboard without needing to take keyboard from PC, surface mounted extremely flush with anti-microbial, the fonts printed on the film underneath will never fade, durable and scratch-proof polyester withstand to most chemicals and liquids under the harshest environments, stand alone movable desk top version with super flat movable desk top version with sealed and ruggedized robust ABS polycarbonate case, with optional silicone gasket around the edges of the whole keyboard to protect the membrane from being torn or peeled off.



Feature

IP65 dynamic rated industrial membrane keyboard with full keyboard functionalities with integrated numeric keypad and function keys on the upper line, IP65 dynamic sealed and ruggedized tough touchpad for fast and accurate cursor position, 2.0mm thickness industrial metal dome PCB with gold-on-gold key switch technology with short stroke 0.45mm with excellent good tactile feeling for reliable data input, with CLEAN key for easy cleaning via lock/disable the entire keyboard without needing to take keyboard from PC, surface mounted extremely flush with anti-microbial, durable and scratch-proof polyester withstand to most chemicals and liquids under the harshest environments, ruggedized stainless steel back plate with mounting studs for top panel mount solution.

# Mechanical Data