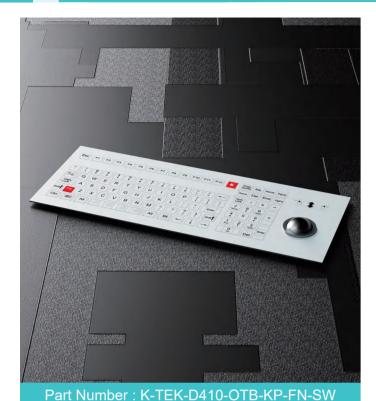

Part Number: K-TEK-D320KP-FN

#### Feature '

IP65 dynamic membrane industrial keyboard with integrated numeric keypad, function keys (F1, F2...F11, F12) on the upper line for easy operation, industrial metal dome PCB with goldon-gold key switch technology with short stroke 0.45mm with extremely good tactile feeling for reliable data input, FN + CLEAN key for easy cleaning via lock/disable the entire keyboard without needing to take away the keyboard from PC, surface mounted extremely flush with anti-microbial, durable and scratch-proof polyester withstand to most chemicals and liquids under the harshest environments, ruggedized brushed stainless steel back plate with shielding box to protect the whole electronics, with threaded bolts for top panel mounted solution.