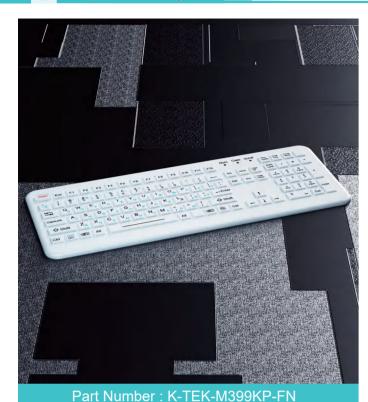

|
| MTTR:                       | <30min                                                                                                                                                  |
| Operating Temperature:      | -20°C ~ +65°C                                                                                                                                           |
| Storage Temperature:        | -30°C ~ +75°C                                                                                                                                           |
| APPLICATION:                | Medical kiosks, medicine and pharmaceutical, labs, dental, clinics, hospitals, food and beverage, processing factory and other industrial applications. |





IP65 dynamic sealed & ruggedized silicone rubber industrial Hygienic keyboard with industrial PCB electronics included, integrated numeric keypad, function keys (F1, F2...F11, F12) and industrial PCB electronics with carbon-on-gold key switch technology with long stroke (1.50mm) with extremely good tactile feeling for fast and accurate data input without any noise, with durable coating & antimicrobial keyboard surface withstand to most chemicals and liquids under harsh environment, CLEAN key for easy cleaning via lock/disable the keyboard without needing to take away the keyboard from PC, top panel mounted with alumnium back plate sealed with top ruggedized industrial silicone cover & Industrial carbon-ongold PCB, adjustable industrial backlight optional, military level optional.



####