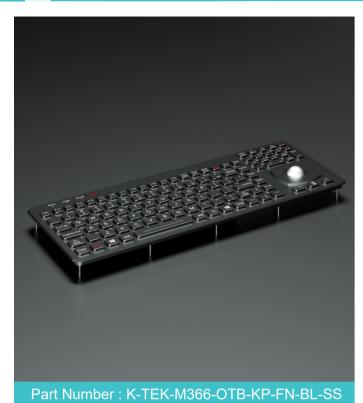

#### Feature '

IP65 dynamic rated industrial membrane keyboard with function keys on the upper line & integrated IP68 dynamic rated washable 38.0mm optical trackball module with 800 DPI resolutions for fast and accurate cursor position, industrial PCB OMRON switch technology with short stroke 0.45mm with extremely good tactile feeling for reliable data input, with FN + LOCK key for easy cleaning via lock/disable the entire keyboard without needing to take away the keyboard from PC, surface mounted extremely flush with anti-microbial, durable and scratch-proof polyester withstand to most chemicals and liquids under the harshest environments, the durable fonts printed on the film underneath never fade, ruggedized stainless steel back plate with brushed treatment, top panel mounted solution with threaded bolts.