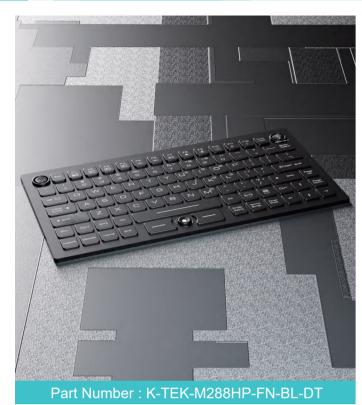

#### Feature '

IP65 dynamic rated industrial membrane keyboard with function keys on the upper line & integrated IP68 dynamic rated washable 38.0mm optical trackball module with 800 DPI resolutions for fast and accurate cursor position, industrial PCB OMRON switch technology with short stroke 0.45mm with extremely good tactile feeling for reliable data input, with FN + LOCK key for easy cleaning via lock/disable the entire keyboard without needing to take away the keyboard from PC, surface mounted extremely flush with anti-microbial, durable and scratch-proof polyester withstand to most chemicals and liquids under the harshest environments, the durable fonts printed on the film underneath never fade, ruggedized stainless steel back plate with brushed treatment, top panel mounted solution with threaded bolts.