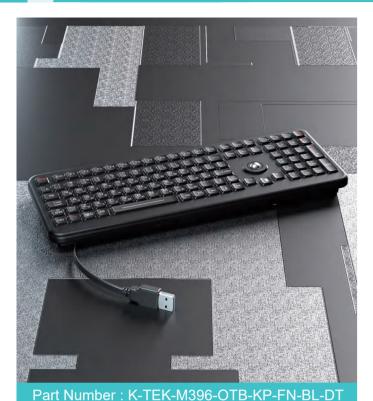

Feature

IP68 rated membrane industrial keyboard, with numeric keypad and function keys on the upper line, totally sealed and ruggedized industrial PCB with super quality OMRON switch technology with short stroke 0.45±0.05mm with extremely good tactile feeling for reliable data input, with FN + LOCK combination key for easy cleaning via lock/disable the entire keyboard without needing to take the keyboard from PC, surface mounted extremely flush with anti-microbial functionalities, the fonts printed on the film underneath will never fade, durable and scratch-proof polyester withstand to most chemicals and liquids under the harshest environments, VESA mountable desk top version with robust ABS polycarbonate case.