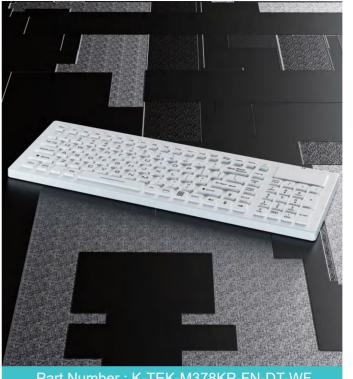

ospitals, food and beverage, processing factory and other industrial applications. |





IP68 dynamic sealed & ruggedized industrial silicone rubber Hygienic contamination-proof keyboard with full keyboard functionalities with FN (F1, F2...F11, F12) on upper line, integrated numeric keypad, sealed & ruggedized tough touchpad for fast and accurate cursor position, gold-finish PCB with carbon-on-gold key switch technology with long stroke (1.50mm) with extremely good tactile feeling for fast and accurate data input without any noise, with durable coating & antimicrobial keyboard surface withstand to most chemicals and liquids under harsh environment, this washable keyboard is an ideal solution to withstand to most chemicals and liquids under harsh environment, standalone desk top version.



Part Number: K-TEK-M378KP-FN-DT-WF

#### Feature

IP68 dynamic sealed & ruggedized industrial silicone rubber 2.4GHz Wireless keyboard, integrated sealed numeric keypad, function keys and industrial PCB with carbon-on-gold key switch technology with long stroke (1.50mm) with extremely good tactile feeling for fast and accurate data input without any noise, with durable coating & antimicrobial keyboard surface withstand to most chemicals and liquids under harsh environment, movable stand alone desk top version. Rigid and rugged, waterproof and washable, specially designed for use in medical, food processing, and other industrial applications.

# Mechanical Data

| Keys:            | 107 keys                              |
|------------------|---------------------------------------|
| Key