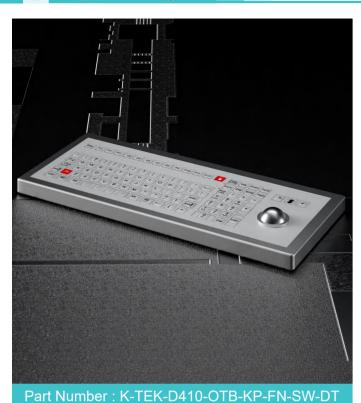

#### Feature '

IP65 dynamic rated industrial membrane keyboard with function keys on the upper line & integrated IP68 dynamic rated washable 38.0mm optical trackball module with 800 DPI resolutions for fast and accurate cursor position, industrial PCB OMRON switch technology with short stroke 0.45mm with extremely good tactile feeling for reliable data input, with FN + LOCK key for easy cleaning via lock/disable the entire keyboard without needing to take away the keyboard from PC, surface mounted extremely flush with anti-microbial, durable and scratch-proof polyester withstand to most chemicals and liquids under the harshest environments, the durable fonts printed on the film underneath never fade, ruggedized stainless steel back plate with brushed treatment, top panel mounted solution with threaded bolts.