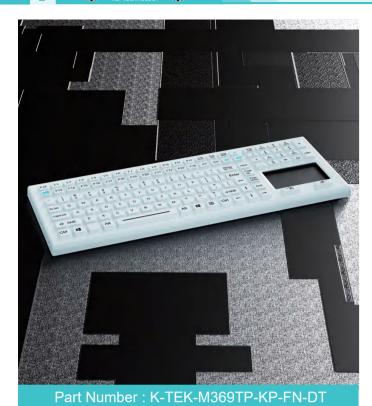

IP65 dynamic rated industrial membrane keyboard with function keys on the upper line, 1.6mm thickness industrial PCB OMRON switch technology with short stroke 0.45mm with extremely comfortable tactile feeling for reliable data input, with FN + LOCK key for easy cleaning via lock/disable the entire keyboard without needing to take away the keyboard from PC, surface mounted extremely flush with anti-microbial, durable and scratch-proof polyester withstand to most chemicals and liquids under the harshest environments, the durable fonts printed on the film underneath never fade, ruggedized stainless steel back plate with threaded bolts for top panel mounted solution.