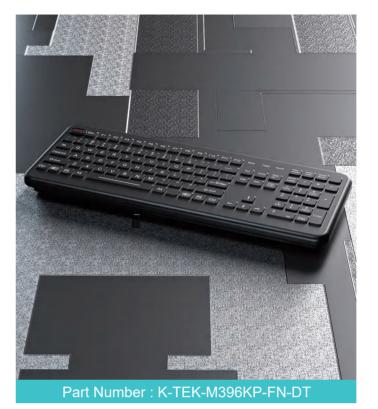

ne rubber industrial keyboard with full keyboard functionalities function keys, integrated numeric keypad, IP68 dynamic rated 16.0mm optical trackball module with 800 DPI resolutions for fast and accurate cursor position with extremely smooth operation, industrial PCB electronics controller with carbon-on-gold key switch technology with long stroke (1.50mm) with extremely good tactile feeling for fast and accurate data input without any noise, with durable coating & antimicrobial keyboard surface withstand to most chemicals and liquids under harsh environment, FN + CLEAN combination key for easy cleaning via lock/disable the keyboard without needing to take away the keyboard from PC, VESA mountable desk top version with robust polycarbonate case, adjustable industrial backlight optional.



#### Feature `

IP68 dynamic sealed and ruggedized industrial silicone rubber Hygienic keyboard, with integrated numeric keypad on right side, function keys on upper line, and industrial PCB with carbon-on-gold key switch technology with long stroke (1.50mm) with extremely good tactile feeling for fast and accurate data input without any noise, with durable coating & antimicrobial keyboard surface withstand to most chemicals and liquids under harsh environment, CLEAN key for easy cleaning via lock/disable the keyboard without needing to take away the keyboard from PC, mountable stand alone desk top version with robust polycarbonate case and VESA and AMPS mounting holes on the backside, adjustable industrial backlight optional.

# Mechanical Data

| Keys:            | 109 keys