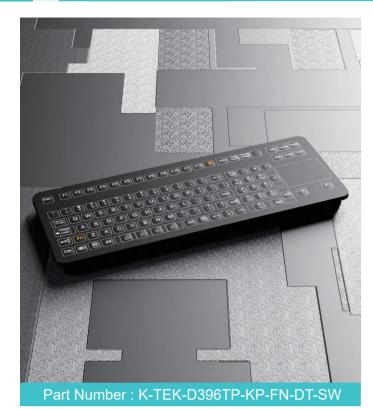

Part Number: K-TEK-D396TP-KP-FN-DT

#### Feature `

IP68 rated membrane industrial keyboard with full keyboard functionalities with integrated numeric keypad and 12 function keys FN (F1,F2...F11, F12) on the upper line, IP68 dynamic sealed and fixed washable 16.0mm MINI optical trackball module with 800 DPI resolutions for fast and accurate position, totally sealed and ruggedized industrial PCB with super quality OMRON switch technology with short stroke 0.45mm with extremely good tactile feeling for reliable data input, FN + LOCK key for easy cleaning via lock/disable the entire keyboard without needing to take keyboard from PC, surface mounted extremely flush with anti-microbial functionalities, the fonts printed on the film underneath will never fade, durable and scratch-proof polyester withstand to most chemicals and liquids under the harshest environments, VESA mountable desk top version with robust ABS polycarbonate case.