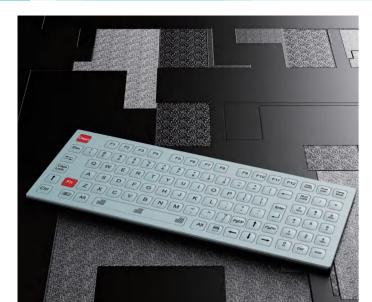

IP65 dynamic rated industrial membrane keyboard with function keys on the upper line, 1.6mm thickness industrial PCB OMRON switch technology with short stroke 0.45mm with extremely comfortable tactile feeling for reliable data input, with FN + LOCK key for easy cleaning via lock/disable the entire keyboard without needing to take away the keyboard from PC, surface mounted extremely flush with anti-microbial, durable and scratch-proof polyester withstand to most chemicals and liquids under the harshest environments, the durable fonts printed on the film underneath never fade, ruggedized stainless steel back plate with threaded bolts for top panel mounted solution.