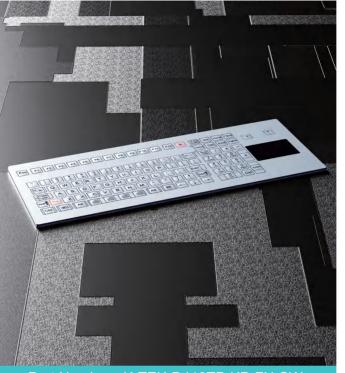

#### Feature

IP65 dynamic rated membrane industrial keyboard with integrated numeric keypad, with IP65 dynamic sealed and ruggedized tough touchpad for fast and accurate cursor position, industrial metal dome PCB with gold-on-gold key switch technology with short stroke 0.45mm±0.05mm with extremely good tactile feeling for reliable data input, rear panel mount solution with mounting holes, with anti-microbial, durable and scratch-proof polyester withstand to most chemicals and liquids under the harshest environments.