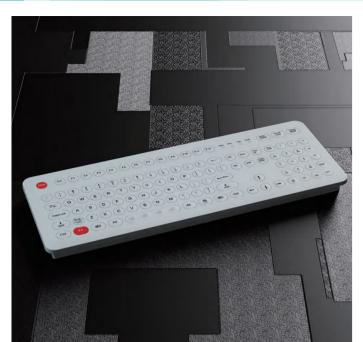

|
| MTTR:                       | <30min                                                                                                                                                  |
| Operating Temperature:      | -20°C ~ +65°C                                                                                                                                           |
| Storage Temperature:        | -30°C ~ +75°C                                                                                                                                           |
| APPLICATION:                | Medical kiosks, medicine and pharmaceutical, labs, dental, clinics, hospitals, food and beverage, processing factory and other industrial applications. |





Part Number : K-TEK-D399KP-FN-DT

IP68 dynamic rated washable industrial membrane keyboard with integrated numeric keypad and function keys on the upper line, 2.0mm thickness industrial metal dome PCB with gold-on-gold key switch technology with short stroke 0.45mm with extremely good tactile feeling for reliable data input, with FN + CLEAN combination key for easy cleaning via lock/ disable the entire keyboard without needing to take keyboard from PC, surface mounted extremely flush with anti-microbial, the fonts printed on the film underneath will never fade, durable and scratch-proof polyester withstand to most chemicals and liquids under the harshest environments, stand alone movable desk top version with super flat movable desk top version with sealed and ruggedized robust ABS polyc